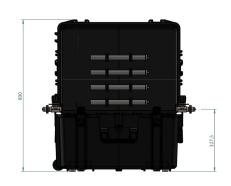

## M III X-BOX

| TRANSMISSION RATIO             | 1:24                                                                                                                                                                      |
|--------------------------------|---------------------------------------------------------------------------------------------------------------------------------------------------------------------------|
| MAX DRIVE AIR PRESSURE         | 10 Bar - 175 psig                                                                                                                                                         |
| DRIVE AIR REGULATOR CONNECTION | DIN 300                                                                                                                                                                   |
| DISPLACEMENT                   | 2x 29 cc                                                                                                                                                                  |
| MAX OUT PRESSURE               | 230 Bar - 3335 psig<br>310 Bar - 4500 psig (ON REQUEST)                                                                                                                   |
| AIR DRIVE INLET CONNECTION     | Micro Quick Connection 1/4"                                                                                                                                               |
| GAS INLET CONNECTION           | up on request                                                                                                                                                             |
| GAS OUTLET CONNECTION          | up on request                                                                                                                                                             |
| DIMENSIONS                     | 68.5 x 53 x H36.5 cm                                                                                                                                                      |
| WEIGHT                         | 40.0 Kg approx.                                                                                                                                                           |
| MAIN FEATURES                  | 5 m Stainless Steel INLET hose<br>5 m Air Drive tube<br>Simultaneous refilling up to 6 cylinders<br>Automatic shutoff at a designated pressure<br>Wheeled waterproof case |

## **M III X-BOX**

This unit has built in safety features such as an all integrated panel with pressure reducers automatically shutting down when the designated pressure is achieved.

The air drive section is with an innovative design which allows for a tremendous reduction of drive gas consumption during boosting.