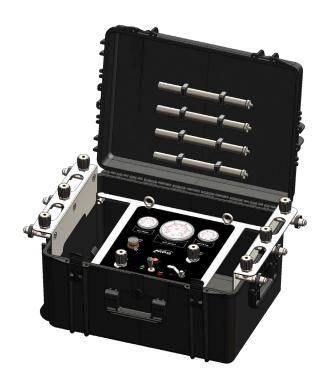

## **M III X-BOX**

Setting up

This X-Box series is designed to meet the most rigorous needs for military applications. Built with stainless austenitic steel, the unit is stronger, more resistance to corrosion and yields a low residue magnetic output.

The system is placed in a crushproof wheeler waterproof case to protect the unit during storage and transportion.

The use of a high tech space age polymeric material allows the unit to be one of the lightest in its class of high performance gas boosters.

## **M III X-BOX**

This unit has built in safety features such as an all integrated panel with pressure reducers automatically shutting down when the designated pressure is achieved.

The air drive section is with an innovative design which allows for a tremendous reduction of drive gas consumption during boosting.