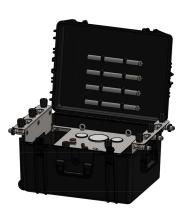

## **M III X-BOX**

Setting up

This X-Box series is designed to meet the most rigorous needs for military applications. Built with stainless austenitic steel, the unit is stronger, more resistance to corrosion and yields a low residue magnetic output.

## **M III X-BOX**

This unit has built in safety features such as an all integrated panel with pressure reducers automatically shutting down when the designated pressure is achieved.

The air drive section is with an innovative design which allows for a tremendous reduction of drive gas consumption during boosting.