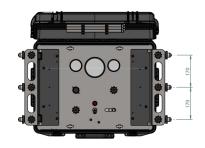

## **M III X-BOX**

This unit has built in safety features such as an all integrated panel with pressure reducers automatically shutting down when the designated pressure is achieved.

The air drive section is with an innovative design which allows for a tremendous reduction of drive gas consumption during boosting.