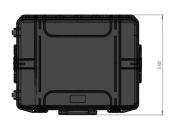

## M III X-BOX

| TRANSMISSION RATIO             | 1:24                                                                                                                                                                      |
|--------------------------------|---------------------------------------------------------------------------------------------------------------------------------------------------------------------------|
| MAX DRIVE AIR PRESSURE         | 10 Bar - 175 psig                                                                                                                                                         |
| DRIVE AIR REGULATOR CONNECTION | DIN 300                                                                                                                                                                   |
| DISPLACEMENT                   | 2x 29 cc                                                                                                                                                                  |
| MAX OUT PRESSURE               | 230 Bar - 3335 psig<br>310 Bar - 4500 psig (ON REQUEST)                                                                                                                   |
| AIR DRIVE INLET CONNECTION     | Micro Quick Connection 1/4"                                                                                                                                               |
| GAS INLET CONNECTION           | up on request                                                                                                                                                             |
| GAS OUTLET CONNECTION          | up on request                                                                                                                                                             |
| DIMENSIONS                     | 68.5 x 53 x H36.5 cm                                                                                                                                                      |
| WEIGHT                         | 40.0 Kg approx.                                                                                                                                                           |
| MAIN FEATURES                  | 5 m Stainless Steel INLET hose<br>5 m Air Drive tube<br>Simultaneous refilling up to 6 cylinders<br>Automatic shutoff at a designated pressure<br>Wheeled waterproof case |