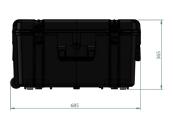

## M III X-BOX

| TRANSMISSION RATIO             | 1:24                                                                                                                                                                      |
|--------------------------------|---------------------------------------------------------------------------------------------------------------------------------------------------------------------------|
| MAX DRIVE AIR PRESSURE         | 10 Bar - 175 psig                                                                                                                                                         |
| DRIVE AIR REGULATOR CONNECTION | DIN 300                                                                                                                                                                   |
| DISPLACEMENT                   | 2x 29 cc                                                                                                                                                                  |
| MAX OUT PRESSURE               | 230 Bar - 3335 psig<br>310 Bar - 4500 psig (ON REQUEST)                                                                                                                   |
| AIR DRIVE INLET CONNECTION     | Micro Quick Connection 1/4"                                                                                                                                               |
| GAS INLET CONNECTION           | up on request                                                                                                                                                             |
| GAS OUTLET CONNECTION          | up on request                                                                                                                                                             |
| DIMENSIONS                     | 68.5 x 53 x H36.5 cm                                                                                                                                                      |
| WEIGHT                         | 40.0 Kg approx.                                                                                                                                                           |
| MAIN FEATURES                  | 5 m Stainless Steel INLET hose<br>5 m Air Drive tube<br>Simultaneous refilling up to 6 cylinders<br>Automatic shutoff at a designated pressure<br>Wheeled waterproof case |

The system is placed in a crushproof wheeler waterproof case to protect the unit during storage and transportion.

The use of a high tech space age polymeric material allows the unit to be one of the lightest in its class of high performance gas boosters.