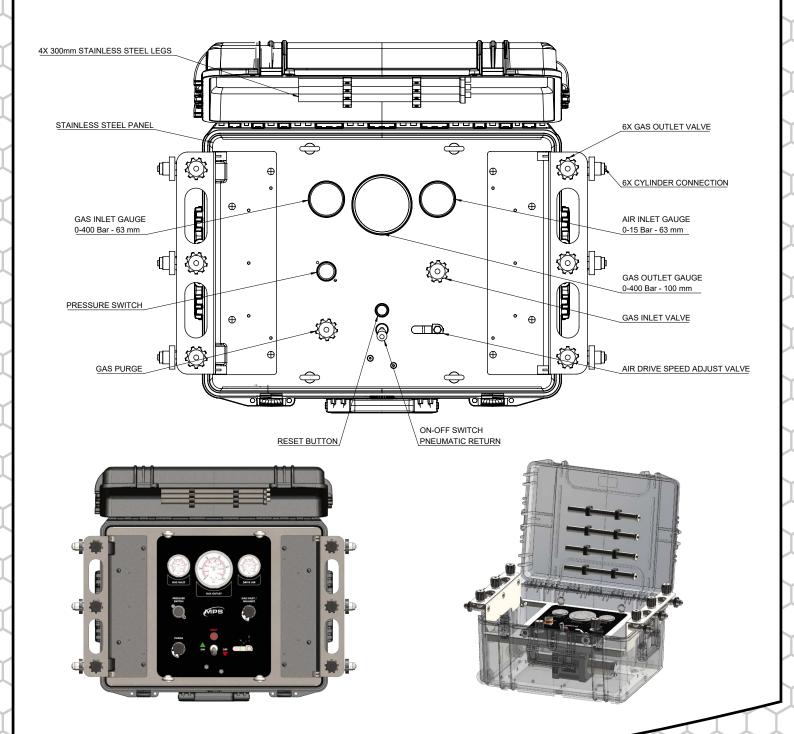

## M III X-BOX

| TRANSMISSION RATIO             | 1:24                                                                                                                                                                      |
|--------------------------------|---------------------------------------------------------------------------------------------------------------------------------------------------------------------------|
| MAX DRIVE AIR PRESSURE         | 10 Bar - 175 psig                                                                                                                                                         |
| DRIVE AIR REGULATOR CONNECTION | DIN 300                                                                                                                                                                   |
| DISPLACEMENT                   | 2x 29 cc                                                                                                                                                                  |
| MAX OUT PRESSURE               | 230 Bar - 3335 psig<br>310 Bar - 4500 psig (ON REQUEST)                                                                                                                   |
| AIR DRIVE INLET CONNECTION     | Micro Quick Connection 1/4"                                                                                                                                               |
| GAS INLET CONNECTION           | up on request                                                                                                                                                             |
| GAS OUTLET CONNECTION          | up on request                                                                                                                                                             |
| DIMENSIONS                     | 68.5 x 53 x H36.5 cm                                                                                                                                                      |
| WEIGHT                         | 40.0 Kg approx.                                                                                                                                                           |
| MAIN FEATURES                  | 5 m Stainless Steel INLET hose<br>5 m Air Drive tube<br>Simultaneous refilling up to 6 cylinders<br>Automatic shutoff at a designated pressure<br>Wheeled waterproof case |

## **M III X-BOX**

This unit has built in safety features such as an all integrated panel with pressure reducers automatically shutting down when the designated pressure is achieved.

The air drive section is with an innovative design which allows for a tremendous reduction of drive gas consumption during boosting.