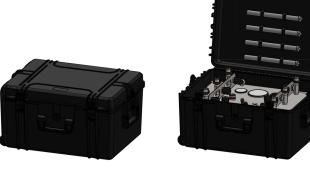

## **M III X-BOX**

Setting up

This X-Box series is designed to meet the most rigorous needs for military applications. Built with stainless austenitic steel, the unit is stronger, more resistance to corrosion and yields a low residue magnetic output.

The system is placed in a crushproof wheeler waterproof case to protect the unit during storage and transportion.

The use of a high tech space age polymeric material allows the unit to be one of the lightest in its class of high performance gas boosters.