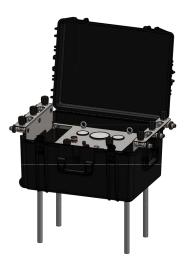

## **M III X-BOX**

Setting up

This X-Box series is designed to meet the most rigorous needs for military applications. Built with stainless austenitic steel, the unit is stronger, more resistance to corrosion and yields a low residue magnetic output.

The system is placed in a crushproof wheeler waterproof case to protect the unit during storage and transportion.

The use of a high tech space age polymeric material allows the unit to be one of the lightest in its class of high performance gas boosters.